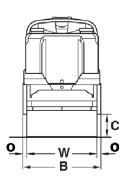

# **DIMENSIONS**

#### **DIMENSIONS**

| A. Wheelbase            | 500mm  |
|-------------------------|--------|
| B. Width                | 720mm  |
| C. Clearance            | 210mm  |
| D. Drum diameter        | 400mm  |
| H. Height               | 1100mm |
| H1. Height              | 1700mm |
| K. Ground clearance     | 155mm  |
| L. Length               | 2030mm |
| L1. Length              | 2130mm |
| O. Overhang             | 35mm   |
| S. Drum shell thickness | 8mm    |
| W. Drum width           | 650mm  |