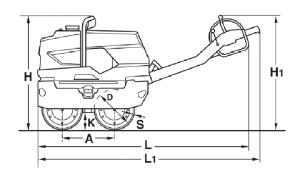

# **DIMENSIONS**

#### **DIMENSIONS**

| A. Wheelbase            | 500mm  |
|-------------------------|--------|
| B. Width                | 720mm  |
| C. Clearance            | 210mm  |
| D. Drum diameter        | 400mm  |
| H. Height               | 1100mm |
| H1. Height              | 1700mm |
| K. Ground clearance     | 155mm  |
| L. Length               | 2030mm |
| L1. Length              | 2130mm |
| O. Overhang             | 35mm   |
| S. Drum shell thickness | 8mm    |
| W. Drum width           | 650mm  |